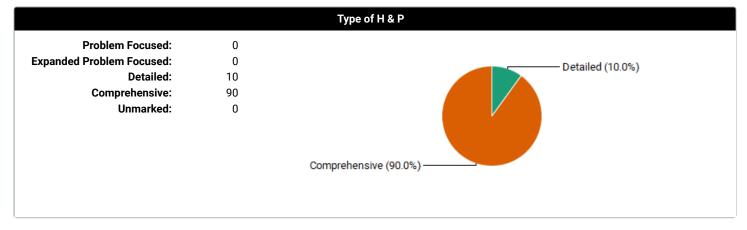

tered in the system.

Case Log Totals: From 1/1/2024 To 2/2/2024

#### Overall

Total Cases Entered: 100
Total Unique Patients: 100
Total Days with Cases: 14

**Total Patient Hours:** 26.6 (+ 9.8 Total Consult Hours = ~36.4 Hours)

Average Case Load per Case Day: 7

Average Time Spent with Patients: 16 minutes

Rural Visits: 0 patients

Underserved Area/Population: 0 patients

Surgical Management: Complete: 0 patients

- Pre-op: 0 patients- Intra-op: 0 patients- Post-op: 0 patients

Operating room experiences: 0 patients

Group Encounters: 0 sessions

### **Clinical Setting Types**

Outpatient: 0
Emergency Room/Dept: 0

Inpatient: 100
Long-Term Care: 0
Other: 0

IP (100.0%)

## Clinical Experiences (based on course/rotation choices)

**General Internal Medicine:** 100

























| Procedures/Skills    |             |      |                                                  |  |  |
|----------------------|-------------|------|--------------------------------------------------|--|--|
|                      |             |      |                                                  |  |  |
| CATEGORY: General C  |             |      |                                                  |  |  |
| <u>OBS</u>           | ASST        | DONE | SUB-CATEGORY                                     |  |  |
| 1                    | 0           | 0    | Arterial blood gas                               |  |  |
| 0                    | 0           | 0    | Cesarean delivery                                |  |  |
| 0                    | 0           | 0    | Code