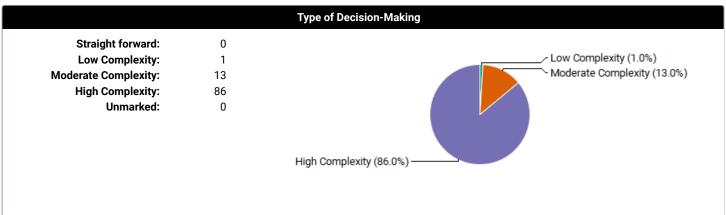

have entered in the system.

Case Log Totals: From 1/1/2024 To 2/2/2024

#### Overall

Total Cases Entered: 100
Total Unique Patients: 100
Total Days with Cases: 14

**Total Patient Hours:** 26.6 (+ 9.8 Total Consult Hours = ~36.4 Hours)

Average Case Load per Case Day: 7

Average Time Spent with Patients: 16 minutes

Rural Visits: 0 patients

Underserved Area/Population: 0 patients

Surgical Management: Complete: 0 patients

- Pre-op: 0 patients- Intra-op: 0 patients- Post-op: 0 patients

Operating room experiences: 0 patients

Group Encounters: 0 sessions

### **Clinical Setting Types**

Outpatient: 0
Emergency Room/Dept: 0

Inpatient: 100
Long-Term Care: 0
Other: 0

IP (100.0%)

## Clinical Experiences (based on course/rotation choices)

**General Internal Medicine:** 100

























| Procedures/Skills    |             |      |                                                  |  |  |
|----------------------|-------------|------|--------------------------------------------------|--|--|
|                      |             |      |                                                  |  |  |
| CATEGORY: General C  |             |      |                                                  |  |  |
| <u>OBS</u>           | ASST        | DONE | SUB-CATEGORY                                     |  |  |
| 1                    | 0           | 0    | Arterial blood gas                               |  |  |
| 0                    | 0           | 0    | Cesarean delivery                                |  |  |
| 0                    | 0           | 0    | Code