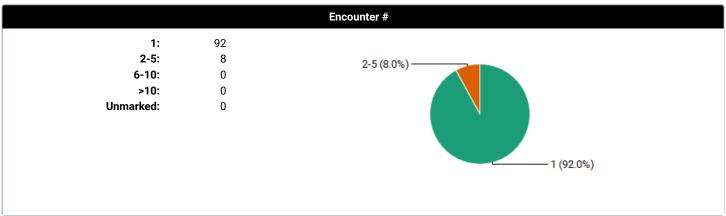

entered in the system.

Case Log Totals: From 1/1/2024 To 2/2/2024

#### Overall

Total Cases Entered: 100
Total Unique Patients: 100
Total Days with Cases: 14

**Total Patient Hours:** 26.6 (+ 9.8 Total Consult Hours = ~36.4 Hours)

Average Case Load per Case Day: 7

Average Time Spent with Patients: 16 minutes

Rural Visits: 0 patients

Underserved Area/Population: 0 patients

Surgical Management: Complete: 0 patients

- Pre-op: 0 patients- Intra-op: 0 patients- Post-op: 0 patients

Operating room experiences: 0 patients

Group Encounters: 0 sessions

### **Clinical Setting Types**

Outpatient: 0
Emergency Room/Dept: 0

Inpatient: 100
Long-Term Care: 0
Other: 0

IP (100.0%)

## Clinical Experiences (based on course/rotation choices)

**General Internal Medicine:** 100

























| Procedures/Skills    |             |      |                                                  |  |  |
|----------------------|-------------|------|--------------------------------------------------|--|--|
|                      |             |      |                                                  |  |  |
| CATEGORY: General C  |             |      |                                                  |  |  |
| <u>OBS</u>           | ASST        | DONE | SUB-CATEGORY                                     |  |  |
| 1                    | 0           | 0    | Arterial blood gas                               |  |  |
| 0                    | 0           | 0    | Cesarean delivery                                |  |  |
| 0                    | 0           | 0    | Code