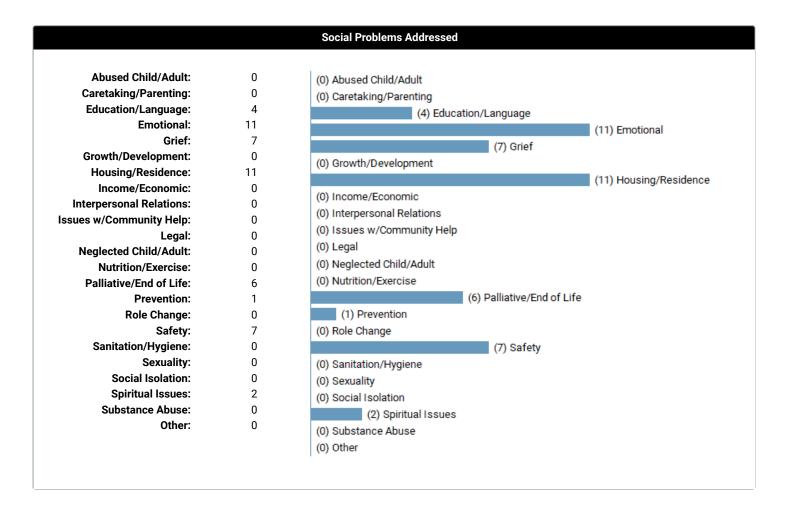

red in the system.

Case Log Totals: From 1/1/2024 To 2/2/2024

#### Overall

Total Cases Entered: 100
Total Unique Patients: 100
Total Days with Cases: 14

**Total Patient Hours:** 26.6 (+ 9.8 Total Consult Hours = ~36.4 Hours)

Average Case Load per Case Day: 7

Average Time Spent with Patients: 16 minutes

Rural Visits: 0 patients

Underserved Area/Population: 0 patients

Surgical Management: Complete: 0 patients

- Pre-op: 0 patients- Intra-op: 0 patients- Post-op: 0 patients

Operating room experiences: 0 patients

Group Encounters: 0 sessions

### **Clinical Setting Types**

Outpatient: 0
Emergency Room/Dept: 0

Inpatient: 100
Long-Term Care: 0
Other: 0

IP (100.0%)

## Clinical Experiences (based on course/rotation choices)

**General Internal Medicine:** 100

























| Procedures/Skills    |             |      |                                                  |  |  |
|----------------------|-------------|------|--------------------------------------------------|--|--|
|                      |             |      |                                                  |  |  |
| CATEGORY: General C  |             |      |                                                  |  |  |
| <u>OBS</u>           | ASST        | DONE | SUB-CATEGORY                                     |  |  |
| 1                    | 0           | 0    | Arterial blood gas                               |  |  |
| 0                    | 0           | 0    | Cesarean delivery                                |  |  |
| 0                    | 0           | 0    | Code