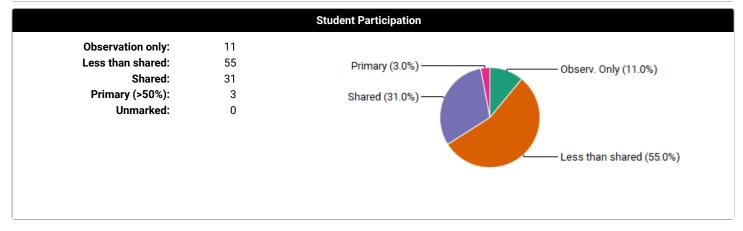

ave entered in the system.

Case Log Totals: From 1/1/2024 To 2/2/2024

#### Overall

Total Cases Entered: 100
Total Unique Patients: 100
Total Days with Cases: 14

**Total Patient Hours:** 26.6 (+ 9.8 Total Consult Hours = ~36.4 Hours)

Average Case Load per Case Day: 7

Average Time Spent with Patients: 16 minutes

Rural Visits: 0 patients

Underserved Area/Population: 0 patients

Surgical Management: Complete: 0 patients

- Pre-op: 0 patients- Intra-op: 0 patients- Post-op: 0 patients

Operating room experiences: 0 patients

Group Encounters: 0 sessions

### **Clinical Setting Types**

Outpatient: 0
Emergency Room/Dept: 0

Inpatient: 100
Long-Term Care: 0
Other: 0

IP (100.0%)

## Clinical Experiences (based on course/rotation choices)

**General Internal Medicine:** 100

























| Procedures/Skills    |             |      |                                                  |  |  |
|----------------------|-------------|------|--------------------------------------------------|--|--|
|                      |             |      |                                                  |  |  |
| CATEGORY: General C  |             |      |                                                  |  |  |
| <u>OBS</u>           | ASST        | DONE | SUB-CATEGORY                                     |  |  |
| 1                    | 0           | 0    | Arterial blood gas                               |  |  |
| 0                    | 0           | 0    | Cesarean delivery                                |  |  |
| 0                    | 0           | 0    | Code