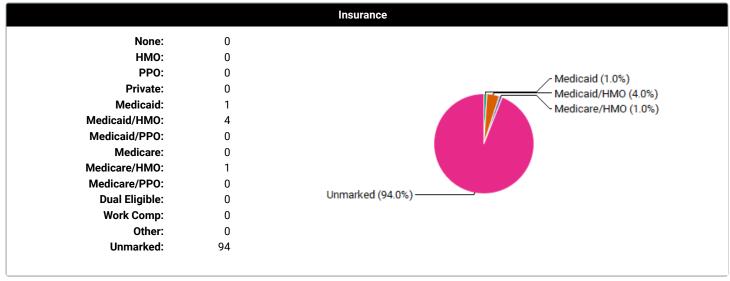

you have entered in the system.

Case Log Totals: From 1/1/2024 To 2/2/2024

#### Overall

Total Cases Entered: 100
Total Unique Patients: 100
Total Days with Cases: 14

**Total Patient Hours:** 26.6 (+ 9.8 Total Consult Hours = ~36.4 Hours)

Average Case Load per Case Day: 7

Average Time Spent with Patients: 16 minutes

Rural Visits: 0 patients

Underserved Area/Population: 0 patients

Surgical Management: Complete: 0 patients

- Pre-op: 0 patients- Intra-op: 0 patients- Post-op: 0 patients

Operating room experiences: 0 patients

Group Encounters: 0 sessions

### **Clinical Setting Types**

Outpatient: 0
Emergency Room/Dept: 0

Inpatient: 100
Long-Term Care: 0
Other: 0

IP (100.0%)

## Clinical Experiences (based on course/rotation choices)

**General Internal Medicine:** 100

























| Procedures/Skills    |             |      |                                                  |  |  |
|----------------------|-------------|------|--------------------------------------------------|--|--|
|                      |             |      |                                                  |  |  |
| CATEGORY: General C  |             |      |                                                  |  |  |
| <u>OBS</u>           | ASST        | DONE | SUB-CATEGORY                                     |  |  |
| 1                    | 0           | 0    | Arterial blood gas                               |  |  |
| 0                    | 0           | 0    | Cesarean delivery                                |  |  |
| 0                    | 0           | 0    | Code