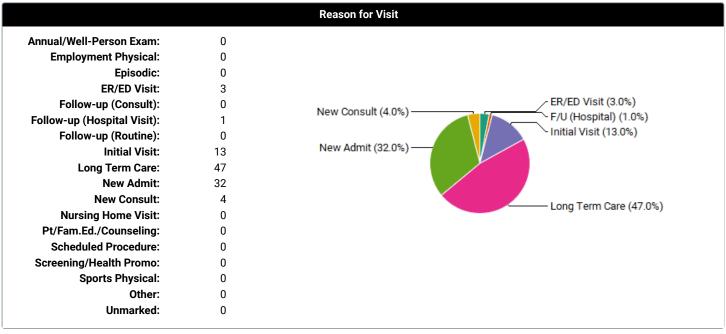

e entered in the system.

Case Log Totals: From 1/1/2024 To 2/2/2024

#### Overall

Total Cases Entered: 100
Total Unique Patients: 100
Total Days with Cases: 14

**Total Patient Hours:** 26.6 (+ 9.8 Total Consult Hours = ~36.4 Hours)

Average Case Load per Case Day: 7

Average Time Spent with Patients: 16 minutes

Rural Visits: 0 patients

Underserved Area/Population: 0 patients

Surgical Management: Complete: 0 patients

- Pre-op: 0 patients- Intra-op: 0 patients- Post-op: 0 patients

Operating room experiences: 0 patients

Group Encounters: 0 sessions

### **Clinical Setting Types**

Outpatient: 0
Emergency Room/Dept: 0

Inpatient: 100
Long-Term Care: 0
Other: 0

IP (100.0%)

## Clinical Experiences (based on course/rotation choices)

**General Internal Medicine:** 100

























| Procedures/Skills    |             |      |                                                  |  |  |
|----------------------|-------------|------|--------------------------------------------------|--|--|
|                      |             |      |                                                  |  |  |
| CATEGORY: General C  |             |      |                                                  |  |  |
| <u>OBS</u>           | ASST        | DONE | SUB-CATEGORY                                     |  |  |
| 1                    | 0           | 0    | Arterial blood gas                               |  |  |
| 0                    | 0           | 0    | Cesarean delivery                                |  |  |
| 0                    | 0           | 0    | Code