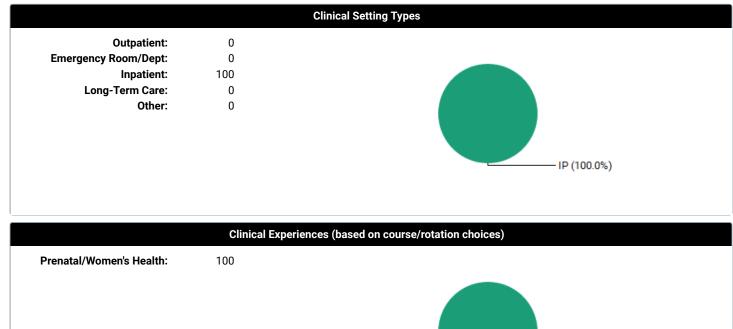

|
| Average Time Spent with Patients: | 34 minutes                                     |
| Rural Visits:                     | 0 patients                                     |
| Underserved Area/Population:      | 0 patients                                     |
| Surgical Management:              | Complete: 0 patients                           |
|                                   | - Pre-op: 0 patients                           |
|                                   | - Intra-op: 0 patients                         |
|                                   | - Post-op: 1 patients                          |
|                                   | Operating room experiences: 0 patients         |
| Group Encounters:                 | 0 sessions                                     |



- OB/GYN (100.0%)

















#### Social Problems Addressed

| Abused Child/Adult:      | 0 | (0) Abused Child/Adult      |                          |
|--------------------------|---|-----------------------------|--------------------------|
| Caretaking/Parenting:    | 7 |                             | (7) Caretaking/Parenting |
| Education/Language:      | 0 | (0) Education/Language      | (1)                      |
| Emotional:               | 0 | (0) Emotional               |                          |
| Grief:                   | 0 | (0) Grief                   |                          |
| Growth/Development:      | 0 | (0) Growth/Development      |                          |
| Housing/Residence:       | 0 |                             |                          |
| Income/Ec