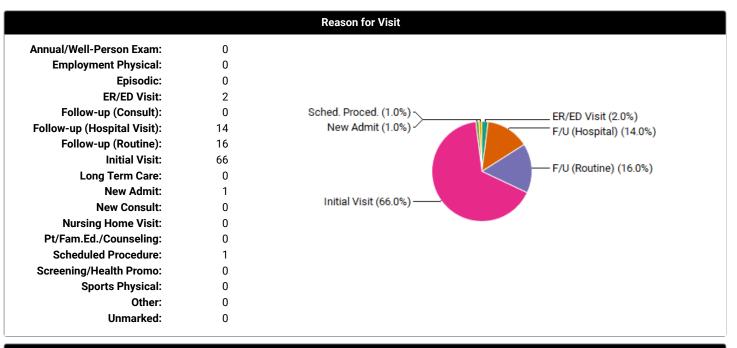

Spent with Patients: | 34 minutes                                     |
| Rural Visits:                     | 0 patients                                     |
| Underserved Area/Population:      | 0 patients                                     |
| Surgical Management:              | Complete: 0 patients                           |
|                                   | - Pre-op: 0 patients                           |
|                                   | - Intra-op: 0 patients                         |
|                                   | - Post-op: 1 patients                          |
|                                   | Operating room experiences: 0 patients         |
| Group Encounters:                 | 0 sessions                                     |



- OB/GYN (100.0%)

















#### Social Problems Addressed

| Abused Child/Adult:      | 0 | (0) Abused Child/Adult      |                          |
|--------------------------|---|-----------------------------|--------------------------|
| Caretaking/Parenting:    | 7 |                             | (7) Caretaking/Parenting |
| Education/Language:      | 0 | (0) Education/Language      | (1)                      |
| Emotional:               | 0 | (0) Emotional               |                          |
| Grief:                   | 0 | (0) Grief                   |                          |
| Growth/Development:      | 0 | (0) Growth/Development      |                          |
| Housing/Residence:       | 0 |                             |                          |
| Income/Economic:         | 0 | (0) Housi