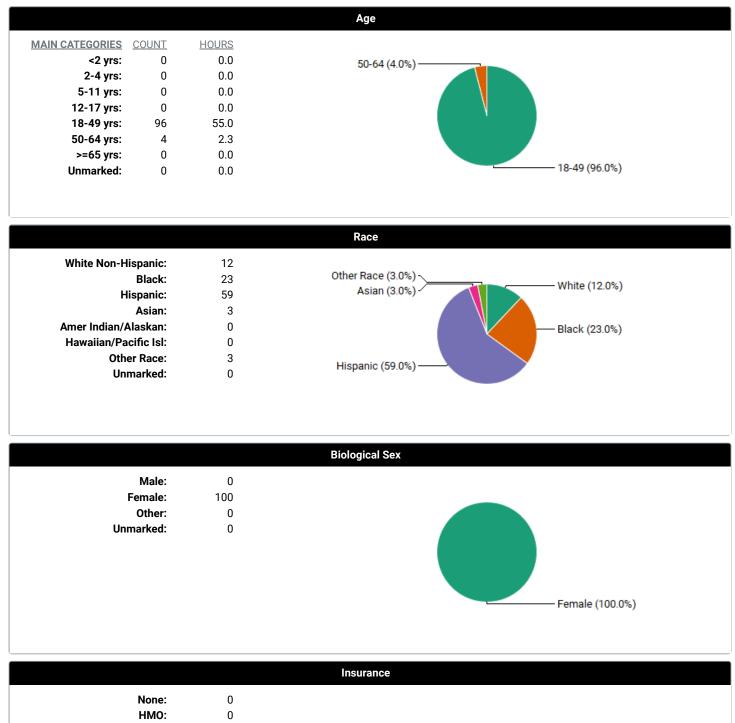

#### Case Log Totals: From 5/20/2024 To 6/22/2024

| Ove                               | rall                                           |
|-----------------------------------|------------------------------------------------|
| Total Cases Entered:              | 100                                            |
| Total Unique Patients:            | 100                                            |
| Total Days with Cases:            | 21                                             |
| Total Patient Hours:              | 57.3 (+ 0.0 Total Consult Hours = ~57.3 Hours) |
| Average Case Load per Case Day:   | 4                                              |
| Average Time Spent with Patients: | 34 minutes                                     |
| Rural Visits:                     | 0 patients                                     |
| Underserved Area/Population:      | 0 patients                                     |
| Surgical Management:              | Complete: 0 patients                           |
|                                   | - Pre-op: 0 patients                           |
|                                   | - Intra-op: 0 patients                         |
|                                   | - Post-op: 1 patients                          |
|                                   | Operating room experiences: 0 patients         |
| Group Encounters:                 | 0 sessions                                     |